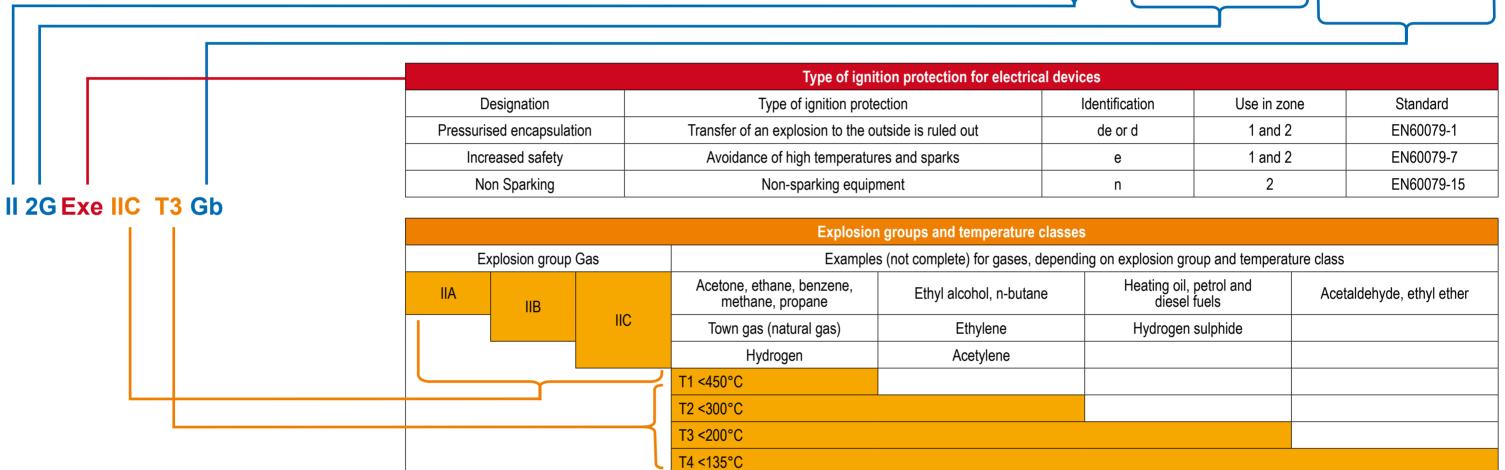

|               |                       |                                                                                            | Type of ignition                           | on protection for mechanical | devices                |                  |                         |
|---------------|-----------------------|--------------------------------------------------------------------------------------------|--------------------------------------------|------------------------------|------------------------|------------------|-------------------------|
|               | Protection principle  |                                                                                            | Type of ignition protection                |                              | Identification         | Use in zone      | Standard                |
|               | Constructional safety | The c                                                                                      | lesign of the equipment prevents spa       | rks and high temperatures    | С                      | 1 and 2          | EN13463-5               |
| 2G c IIC T4 X |                       |                                                                                            | Explosion                                  | groups and temperature clas  | ses                    |                  |                         |
|               | Explosion group       | Explosion group Gas Examples (not complete) for gases, depending on explosion group and te |                                            |                              |                        |                  | ass                     |
|               | IIA IIB               |                                                                                            | Acetone, ethane, benzene, methane, propane | Ethyl alcohol, n-butane      | Heating oil,<br>diesel | petrol and fuels | Acetaldehyde, ethyl eth |
|               |                       | IIC                                                                                        | Town gas (natural gas)                     | Ethylene                     | Hydrogen               | sulphide         |                         |
|               |                       |                                                                                            | Hydrogen                                   | Acetylene                    |                        |                  |                         |
|               |                       |                                                                                            | T1 <450°C                                  |                              |                        |                  |                         |
|               |                       |                                                                                            | T2 <300°C                                  |                              |                        |                  |                         |
|               |                       | $\overline{}$                                                                              | T3 <200°C                                  |                              |                        |                  |                         |
|               |                       | l                                                                                          | T4 <135°C                                  |                              |                        |                  |                         |