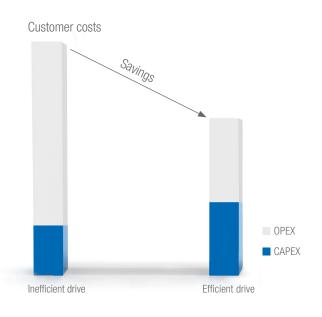

## Energy related products / services

Our goal is to reduce the customers' costs

### Our approaches

- Energy-efficient technology and drive selection
  - Optimized drives
  - Reliable products
- Variant reduction
  - Less stock and spare parts
  - Lean administration and maintenance
- Service concepts
  - Service- and maintenance agreements

## Energy efficiency variant costs

- New efficiency regulations and standards
- "Green" Image of companies
- Reduced carbon footprint
- Cost reduction and efficiency increase in operation
- Energy consumption is one of the main criteria of supplier decisions