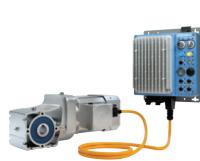

### NORDAC FLEX

### The flexible decentralized NORD drive solution for the corrugated board industry

- Global certification
- ▶ Reduction of variants within a modular system
  - ▶ Up to 30 hp in 4 sizes
  - ▶ Adjustable slip compensation for synchronized load transfer
- ▶ High efficiency
  - ▶ 2- or 3-stage bevel gear
  - ▶ IE3 (ASM), IE4, or IE5+ PMSM motor
- Decentralized
- ▶ Plug & Play installation
- ▶ EtherNet/IP, ASI, and other common bus systems
- ▶ External 24 Volt, STO onboard
- Several digital inputs for sensors (less wiring)
- Daisy chain with standard plugs
- ▶ IIoT interface for predictive maintenance

Various options available: e.g. key switch, poti, and manual/automatic control

- Decentralized wall or motor mounted
- All plugs are easy to connect and disconnect
- ▶ High flexibility regarding the configuration (for e.g. Reset switch, potentiometer, auto/local mode, CCW/CW switch, service lamp, ...)
- Analog and digital input
- Output interfaces for sensors and actuators
- Internal or external brake resistor
- Portable EEPROM for service, bluetooth stick and maintenance operations
- Easy to replace