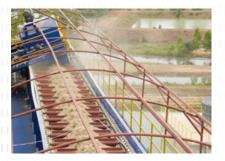

### Corrugated floor conveyor

Within corrugated board factories, floor conveyers ensure the fast, gentle transport of corrugated board stacks. Smooth transport can be achieved by using VFD-controlled gear units to prevent undesired "sheet walk effects" and displacement of goods.

For a compact conveyer design, 90-degree gear units are the optimal choice when it comes to the selection of drive units. Intelligent decentralized variable frequency drives complete the solution.

NORD drives are well approved throughout the corrugated board industry worldwide.