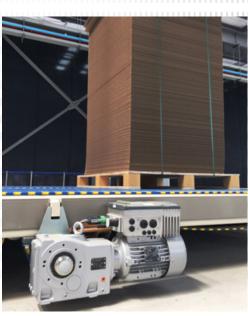

### Corrugated floor conveyor

Within corrugated board factories, floor conveyers ensure the fast, gentle transport of corrugated board stacks. Smooth transport can be achieved by using VFD-controlled gear units to prevent undesired "sheet walk effects" and displacement of goods.

For a compact conveyer design, 90-degree gear units are the optimal choice when it comes to the selection of drive units. Intelligent decentralized variable frequency drives complete the solution.

NORD drives are well approved throughout the corrugated board industry worldwide.