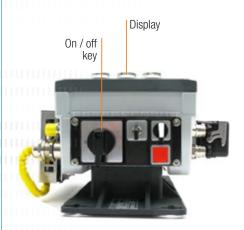

Various options available: e.g. key switch, poti, and manual/automatic control

- Decentralized wall or motor mounted
- All plugs are easy to connect and disconnect
- ▶ High flexibility regarding the configuration (for e.g. Reset switch, potentiometer, auto/local mode, CCW/CW switch, service lamp, ...)
- Analog and digital input
- Output interfaces for sensors and actuators
- Internal or external brake resistor
- Portable EEPROM for service, bluetooth stick and maintenance operations
- Easy to replace

### NORDAC *FLEX* – Optional extension

Manual / automatic control

Forward / reverse

Power connector

I/O signals

Status lamp and reset button

Sample illustration of available options. Combinations must be checked individually.