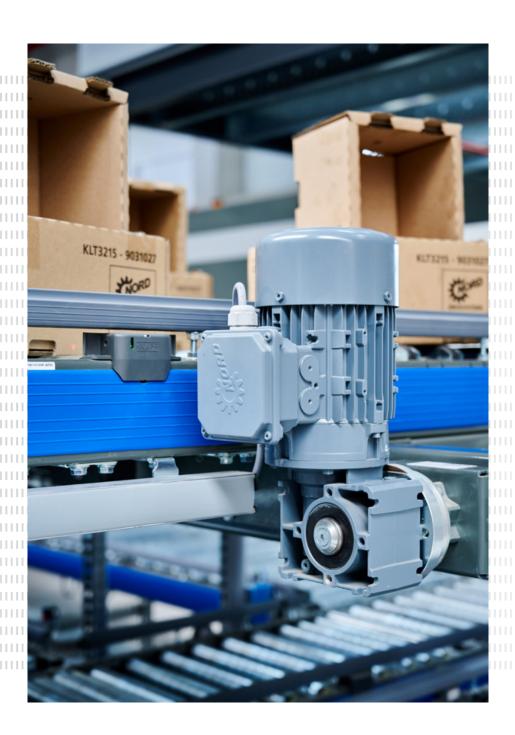

### NORDAC FLEX

### The flexible decentralized NORD drive solution for the corrugated board industry

- Global certification
- ▶ Reduction of variants within a modular system
  - ▶ Up to 30 hp in 4 sizes
  - ▶ Adjustable slip compensation for synchronized load transfer
- ▶ High efficiency
  - ▶ 2- or 3-stage bevel gear
  - ▶ IE3 (ASM), IE4, or IE5+ PMSM motor
- Decentralized
- ▶ Plug & Play installation
- ▶ EtherNet/IP, ASI, and other common bus systems
- ▶ External 24 Volt, STO onboard
- Several digital inputs for sensors (less wiring)
- Daisy chain with standard plugs
- ▶ IIoT interface for predictive maintenance

Various options available: e.g. key switch, poti, and manual/automatic control

- Decentralized wall or motor mounted
- All plugs are easy to connect and disconnect
- ▶ High flexibility regarding the configuration (for e.g. Reset switch, potentiometer, auto/local mode, CCW/CW switch, service lamp, ...)
- Analog and digital input
- Output interfaces for sensors and actuators
- Internal or external brake resistor
- Portable EEPROM for service, bluetooth stick and maintenance operations
- Easy to replace