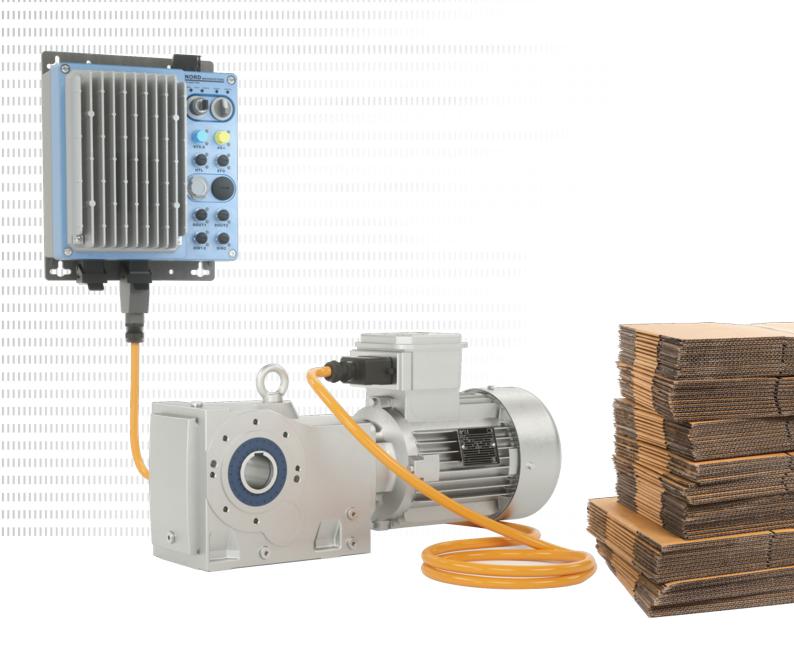

### Corrugated floor conveyor

Within corrugated board factories, floor conveyers ensure the fast, gentle transport of corrugated board stacks. Smooth transport can be achieved by using VFD-controlled gear units to prevent undesired "sheet walk effects" and displacement of goods.

For a compact conveyer design, 90-degree gear units are the optimal choice when it comes to the selection of drive units. Intelligent decentralized variable frequency drives complete the solution.

NORD drives are well approved throughout the corrugated board industry worldwide.

NORD supplies perfectly aligned drive systems for floor conveyors.