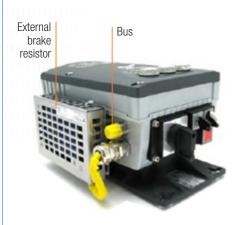

Various options available: e.g. key switch, poti, and manual/automatic control

- Decentralized wall or motor mounted
- All plugs are easy to connect and disconnect
- ▶ High flexibility regarding the configuration (for e.g. Reset switch, potentiometer, auto/local mode, CCW/CW switch, service lamp, ...)
- Analog and digital input
- Output interfaces for sensors and actuators
- Internal or external brake resistor
- Portable EEPROM for service, bluetooth stick and maintenance operations
- Easy to replace