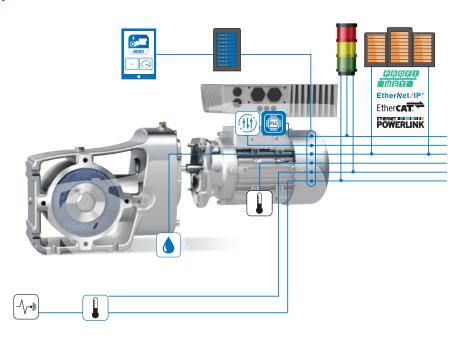

### Corrugated floor conveyor

Within corrugated board factories, floor conveyers ensure the fast, gentle transport of corrugated board stacks. Smooth transport can be achieved by using VFD-controlled gear units to prevent undesired "sheet walk effects" and displacement of goods.

At all stages of the process - from stack discharge, transport, processing machines, and the handling of finished goods, the safety of the operating personnel must be guaranteed. Integrated drive safety functions such as STO and SS1 meet these requirements.

For a compact conveyer design, 90-degree gear units are the optimal choice when it comes to the selection of drive units. Intelligent decentralized variable frequency drives complete the solution.

NORD drives are well approved throughout the corrugated board industry worldwide.

- Standardization / fewer variants
  - Reduce spare part inventory
  - Simplify administration and engineering processes (e.g. by simple selection of drives)
- ► Easy installation (Plug-&-Play)
- Easy maintenance and visualization
- Energy savings
- Functional safety
- Compatibility to common field networks
- Global service support and network
- ▶ Reducing Total Cost of Ownership (TCO)

NORD supplies perfectly aligned drive systems for floor conveyors.