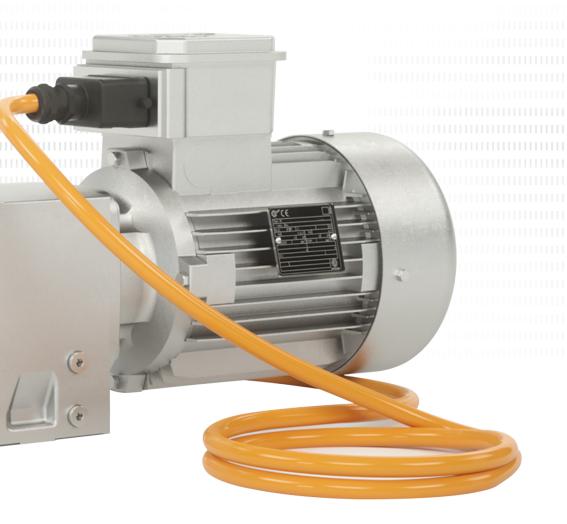

### NORDAC FLEX

### The flexible decentralized NORD drive solution for the corrugated board industry

- Global certification
- ▶ Reduction of variants within a modular system
  - ▶ Up to 30 hp in 4 sizes
  - ▶ Adjustable slip compensation for synchronized load transfer
- ▶ High efficiency
  - ▶ 2- or 3-stage bevel gear
  - ▶ IE3 (ASM), IE4, or IE5+ PMSM motor
- Decentralized
- ▶ Plug & Play installation
- ▶ EtherNet/IP, ASI, and other common bus systems
- ▶ External 24 Volt, STO onboard
- Several digital inputs for sensors (less wiring)
- Daisy chain with standard plugs
- ▶ IIoT interface for predictive maintenance

Various options available: e.g. key switch, poti, and manual/automatic control

- Decentralized wall or motor mounted
- All plugs are easy to connect and disconnect
- ▶ High flexibility regarding the configuration (for e.g. Reset switch, potentiometer, auto/local mode, CCW/CW switch, service lamp, ...)
- Analog and digital input
- Output interfaces for sensors and actuators
- Internal or external brake resistor
- Portable EEPROM for service, bluetooth stick and maintenance operations
- Easy to replace