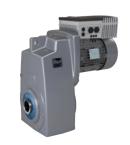

### NORDAC FLEX

### The flexible decentralized NORD drive solution for the corrugated board industry

- Global certification
- ▶ Reduction of variants within a modular system
  - ▶ Up to 30 hp in 4 sizes
  - ▶ Adjustable slip compensation for synchronized load transfer
- ▶ High efficiency
  - ▶ 2- or 3-stage bevel gear
  - ▶ IE3 (ASM), IE4, or IE5+ PMSM motor
- Decentralized
- ▶ Plug & Play installation
- ▶ EtherNet/IP, ASI, and other common bus systems
- ▶ External 24 Volt, STO onboard
- Several digital inputs for sensors (less wiring)
- Daisy chain with standard plugs
- ▶ IIoT interface for predictive maintenance

Various options available: e.g. key switch, poti, and manual/automatic control

- Decentralized wall or motor mounted
- All plugs are easy to connect and disconnect
- ▶ High flexibility regarding the configuration (for e.g. Reset switch, potentiometer, auto/local mode, CCW/CW switch, service lamp, ...)
- Analog and digital input
- Output interfaces for sensors and actuators
- Internal or external brake resistor
- Portable EEPROM for service, bluetooth stick and maintenance operations
- Easy to replace