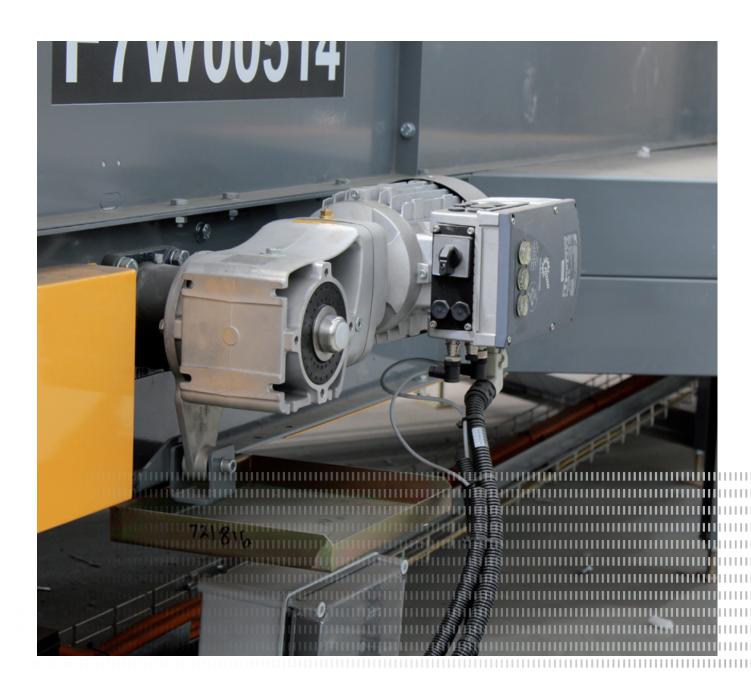

For a compact conveyer design, 90-degree gear units are the optimal choice when it comes to the selection of drive units. Intelligent decentralized variable frequency drives complete the solution.

NORD drives are well approved throughout the corrugated board industry worldwide.

NORD supplies perfectly aligned drive systems for floor conveyors.