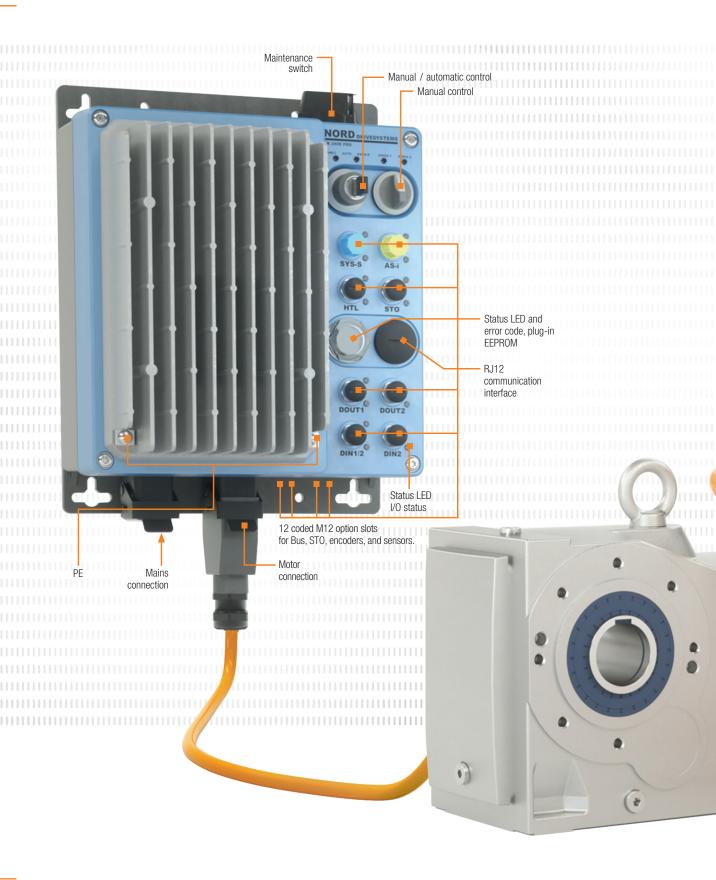

### The configurable decentralized NORD drive solution for corrugated paper

- Global certification
- ▶ Reduction of variants within a modular system
  - ▶ Up to 10 hp in 2 sizes
- High efficiency
  - > 2- or 3-stage bevel gear
  - ▶ IE3 (ASM), IE4, or IE5+ PMSM motor
- ▶ Plug & Play installation
- Internal or external Brake resistor
- Adjustable slip compensation for synchronized load transfer
- ▶ EtherNet/IP, ASI, and other common bus systems

- External 24 Volt
- ▶ PROFIsafe or STO onboard
- Key switch, local control switch, and maintenance switch option
- Daisy chain with standard plugs
- Various I/O interfaces, STO, PROFIsafe, HTL encoder
- Standard plugs for daisy chaining
- Integrated relays for the usage of two motors
- Bluetooth stick or EEPROM for commissioning and service work

The NORDAC *LINK* is a decentralized VFD designed for use with a wide range of configuration options and can be produced in series according to your selection.