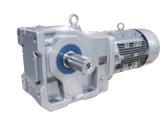

### NORDAC LINK

### The configurable decentralized NORD drive solution for corrugated paper

- Global certification
- ▶ Reduction of variants within a modular system
  - ▶ Up to 10 hp in 2 sizes
- High efficiency
  - > 2- or 3-stage bevel gear
  - ▶ IE3 (ASM), IE4, or IE5+ PMSM motor
- ▶ Plug & Play installation
- Internal or external Brake resistor
- Adjustable slip compensation for synchronized load transfer
- ▶ EtherNet/IP, ASI, and other common bus systems

The NORDAC *LINK* is a decentralized VFD designed for use with a wide range of configuration options and can be produced in series according to your selection.