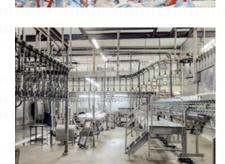

### Corrugated floor conveyor

Within corrugated board factories, floor conveyers ensure the fast, gentle transport of corrugated board stacks. Smooth transport can be achieved by using VFD-controlled gear units to prevent undesired "sheet walk effects" and displacement of goods.

For a compact conveyer design, 90-degree gear units are the optimal choice when it comes to the selection of drive units. Intelligent decentralized variable frequency drives complete the solution.

NORD drives are well approved throughout the corrugated board industry worldwide.