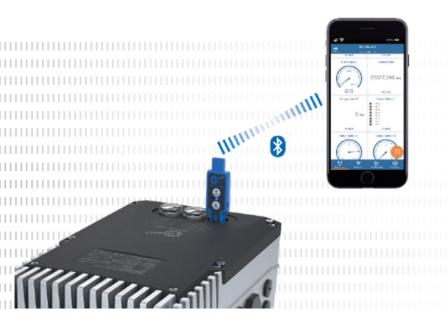

#### NORDAC ACCESS BT bluetooth stick

#### **Technical**

- Upload/download of parameters (one set)
- ▶ RJ12 & USB

#### **Options**

- ▶ Parameterization of all NORD VFDs/starters
- ▶ Drive-monitoring and failure analysis
- ▶ Individual dashboard configuration
- Oscilloscope function

#### **Benefits**

- ▶ Easy configuration via smartphone or tablet
- Optimization of geared motor
- ▶ Easy backup and recovery of parameter
- ▶ Support request via NORDCON *APP*