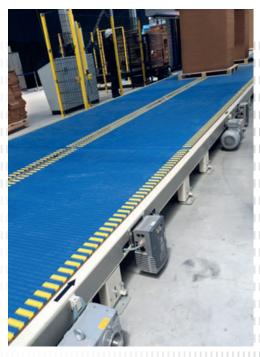

### Corrugated floor conveyor

Within corrugated board factories, floor conveyers ensure the fast, gentle transport of corrugated board stacks. Smooth transport can be achieved by using VFD-controlled gear units to prevent undesired "sheet walk effects" and displacement of goods.

For a compact conveyer design, 90-degree gear units are the optimal choice when it comes to the selection of drive units. Intelligent decentralized variable frequency drives complete the solution.

NORD drives are well approved throughout the corrugated board industry worldwide.